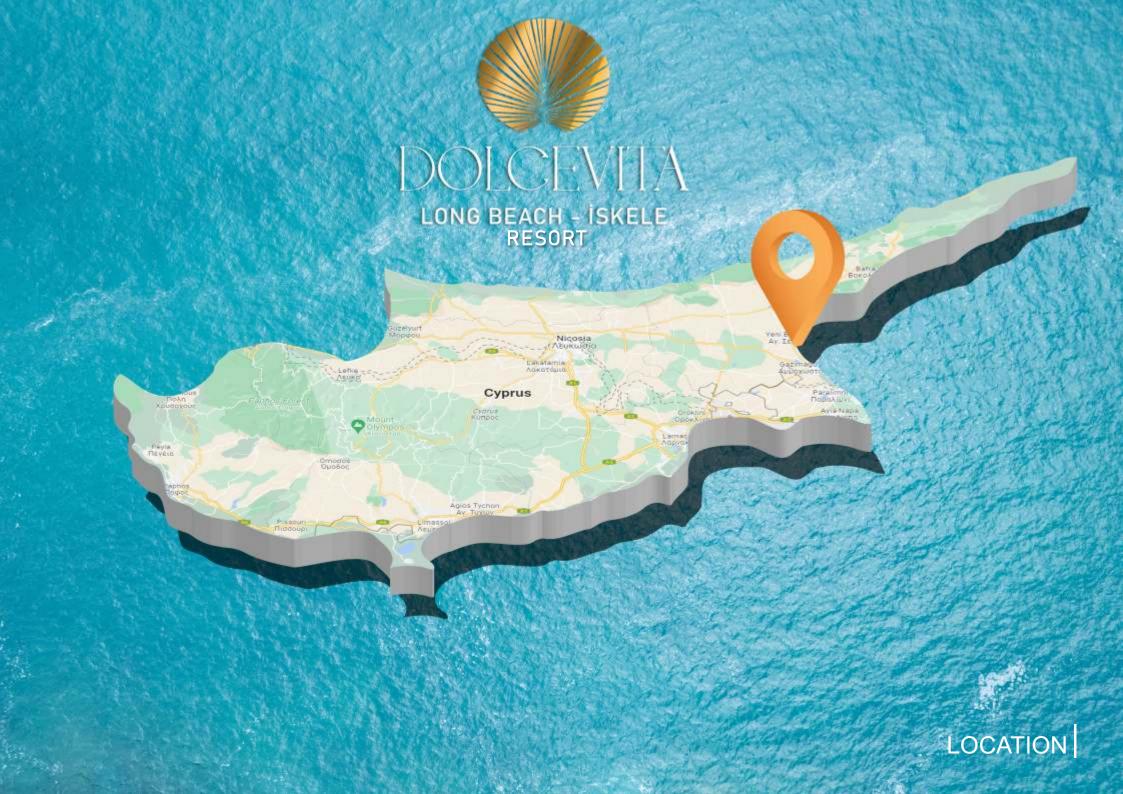

# DOICEVITA LONG BEACH - ISKELE RESORT

# We bring SWEETLIFE to the LONG BEACH

DOLCEVITA LONG BEACH - ISKELE RESORT

## DOLCEVITA AT LONG BEACH, İSKELE















## 70.000m<sup>2</sup> Project Areas

### **30.800m<sup>2</sup>** Total Zoning Area

AUG-BUR-SUIA



| 428<br>Units      | <b>19</b><br>Block | 8<br>Commercial Units |
|-------------------|--------------------|-----------------------|
| <b>188</b><br>1+0 | <b>164</b><br>1+1  | <b>60 16</b> 3+1      |
|                   |                    |                       |
|                   |                    |                       |
|                   | PROJE              | CT FEATURES           |

# LONG BEACH - ISKELE RESORT Shuttle Service to Private Beach

- interior

M. Compell

ARABARA MALAMARA



### 2.500m<sup>2</sup> Social Facilities



Social Facilities



SOCIAL FACILITIES

#### CAFÉ & RESTAURANT

1



COMMERCIAL AREAS

DIESEL

SOCIAL FACILITIES

Tasic

**SELFRIDGES** 

P