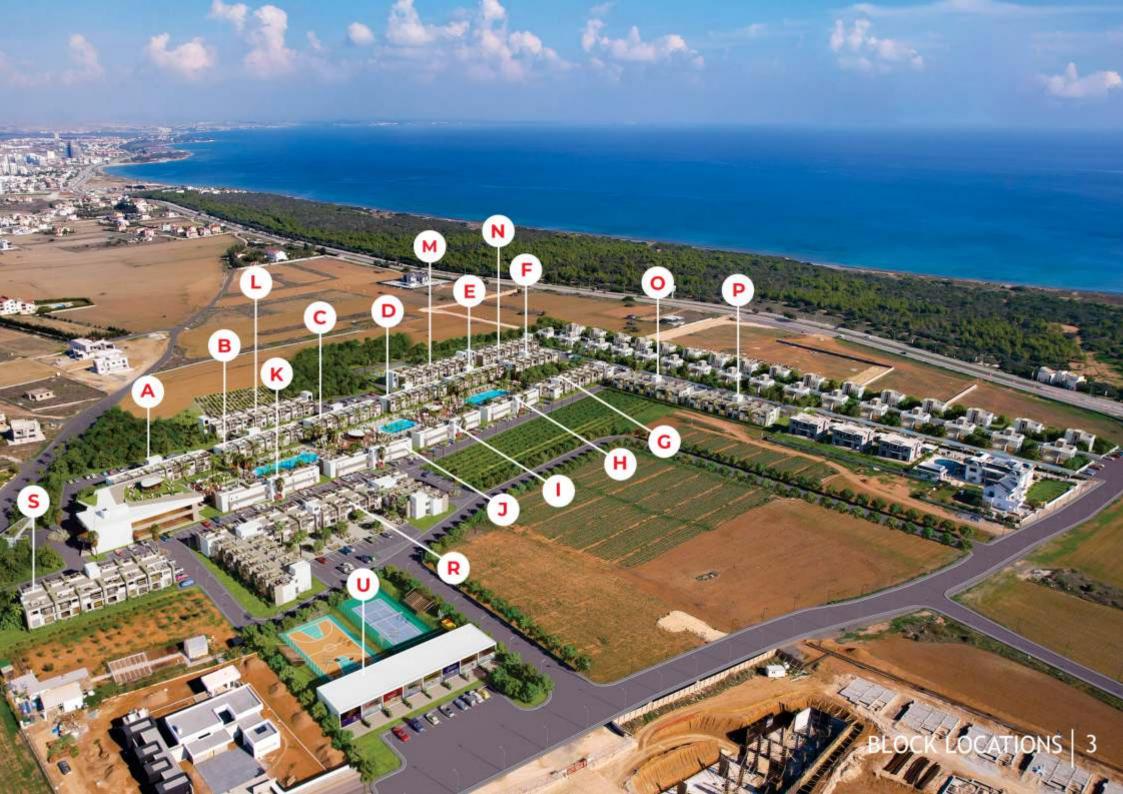

### **30.800m<sup>2</sup>** Total Zoning Area

AUG-BUR-SUIA

| 428<br>Units      | <b>19</b><br>Block | 8<br>Commercial Units |
|-------------------|--------------------|-----------------------|
| <b>188</b><br>1+0 | <b>164</b><br>1+1  | <b>60 16</b> 3+1      |
|                   |                    |                       |
|                   |                    |                       |
|                   | PROJE              | CT FEATURES           |