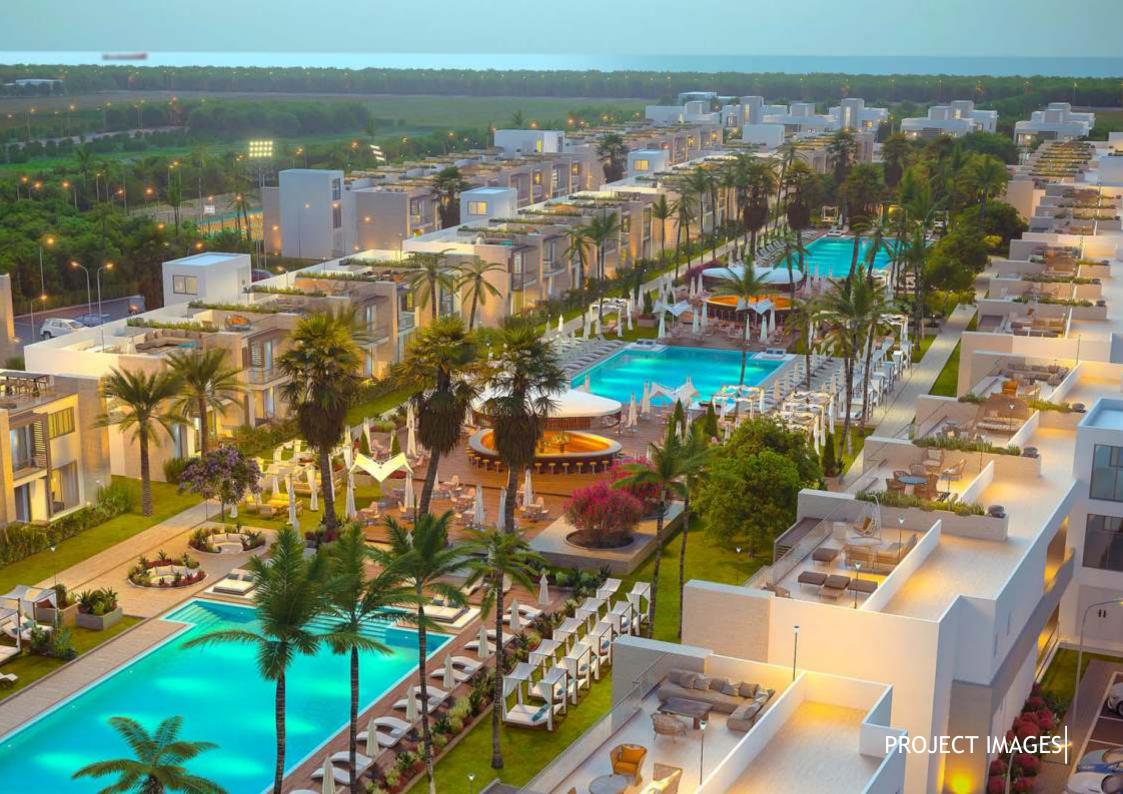

## DOLCEVITA AT LONG BEACH, İSKELE

## 70.000m<sup>2</sup> Project Areas

### **30.800m<sup>2</sup>** Total Zoning Area

AUG-BUR-SUIA

| 428<br>Units      | <b>19</b><br>Block | 8<br>Commercial Units |
|-------------------|--------------------|-----------------------|
| <b>188</b><br>1+0 | <b>164</b><br>1+1  | <b>60 16</b> 3+1      |
|                   |                    |                       |
|                   |                    |                       |
|                   | PROJE              | CT FEATURES           |