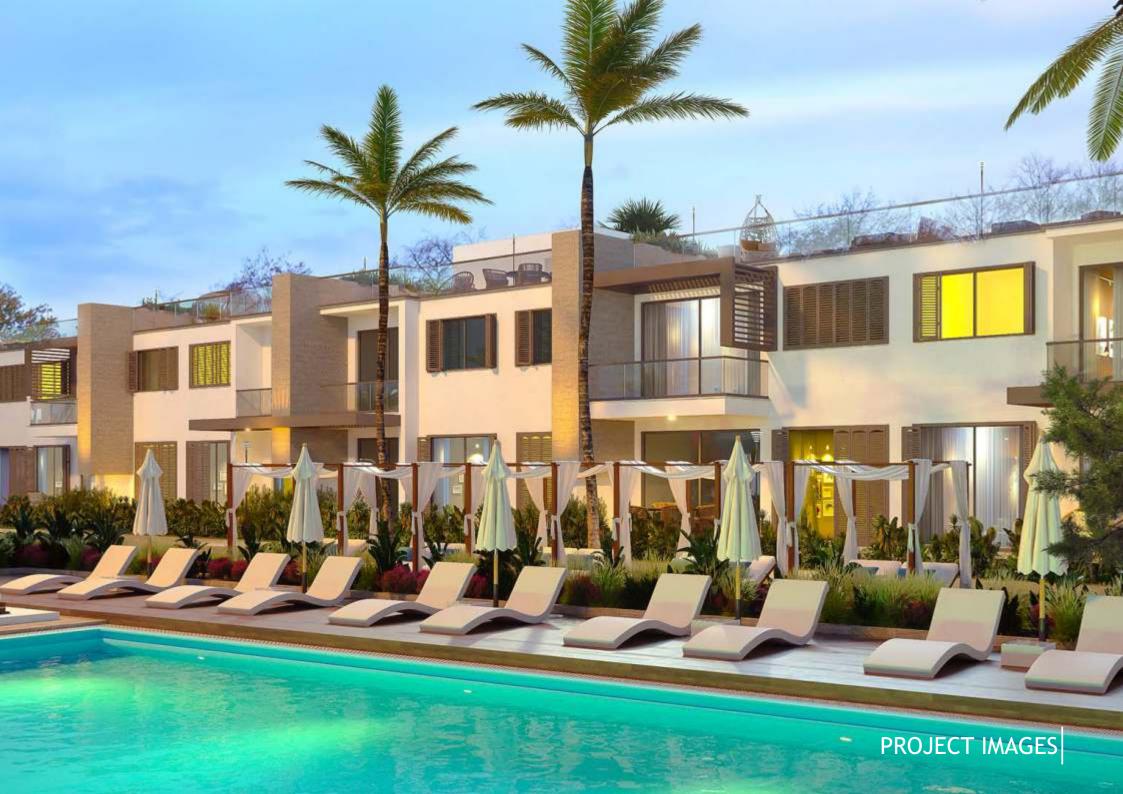

/sup> Project Areas

### **30.800m<sup>2</sup>** Total Zoning Area

AUG-BUR-SUIA



| 428<br>Units      | <b>19</b><br>Block | 8<br>Commercial Units |
|-------------------|--------------------|-----------------------|
| <b>188</b><br>1+0 | <b>164</b><br>1+1  | <b>60 16</b> 3+1      |
|                   |                    |                       |
|                   |                    |                       |
|                   | PROJE              | CT FEATURES           |

# LONG BEACH - ISKELE RESORT Shuttle Service to Private Beach

- interior

M. Compell

ARABARA MALAMARA



### 2.500m<sup>2</sup> Social Facilities



Social Facilities



SOCIAL FACILITIES

#### CAFÉ & RESTAURANT

1



COMMERCIAL AREAS

DIESEL

SOCIAL FACILITIES

Tasic

**SELFRIDGES** 

POOL & POOL BAR

1

















3+1 FLOOR PLANS 24